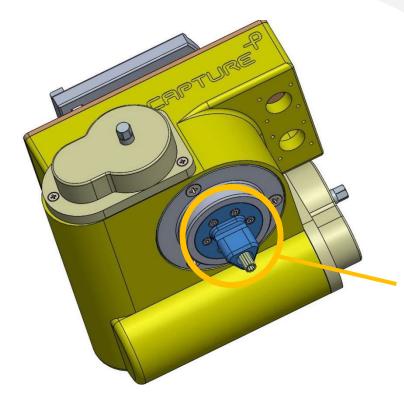

elf-Weight               | ~4.5 kg                         |
| Control mode              | Speed / Position                |
| Communication             | Ethernet TCP ( Option - RS232 ) |
| Environmental protection  | IP65                            |
| Power consumption         | 24-36V & 3Amp                   |
| Max Payload (balanced)    | 40 kg                           |
| Max Acceleration          | 100 °/Sec <sup>2</sup>          |
| Speed (balanced)          | 0.001-7 °/Sec                   |
| Position Accuracy         | ±0.1°                           |
| Resolution                | 0.0007 °                        |







CLARKER



CAPTURE SYSTEMS LTD, Ravnitzky St.6, Petach Tikva, Israel Phone: +972-3-3038108 Fax: +972-3-6200621 sales@capture-sys.com www.capture-sys.com





## THIS PART CAN BE MODIFIED



FULLY MOTORIZED UNIT



#### Contact us at:

CAPTURE SYSTEMS LTD, Ravnitzky St.6, Petach Tikva, Israel Phone: +972-3-3038108 Fax: +972-3-6200621 sales@capture-sys.com www.capture-sys.com



### | MICD





#### Contact us at:

CAPTURE SYSTEMS LTD, Ravnitzky St.6, Petach Tikva, Israel Phone: +972-3-3038108 Fax: +972-3-6200621 sales@capture-sys.com www.capture-sys.com