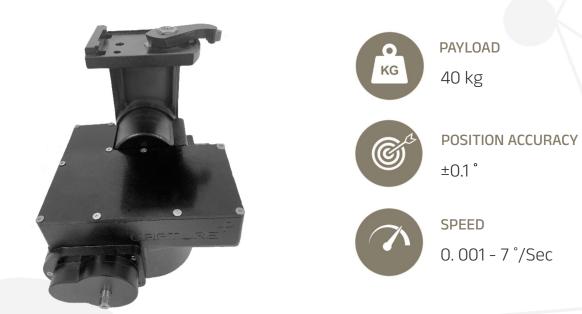

## | General Specifications

| Payload Type              | Antenna / Camera / Satellite    |
|---------------------------|---------------------------------|
| Azimuth / Pan movement    | Nx360° or up to 360°            |
| Elevation / Tilt movement | Up to 180°                      |
| Self-Weight               | ~4.5 kg                         |
| Control mode              | Speed / Position                |
| Communication             | Ethernet TCP ( Option - RS232 ) |
| Environmental protection  | IP65                            |
| Power consumption         | 24-36V & 3Amp                   |
| Max Payload (balanced)    | 40 kg                           |
| Max Acceleration          | 100 °/Sec <sup>2</sup>          |
| Speed (balanced)          | 0.001-7 °/Sec                   |
| Position Accuracy         | ±0.1°                           |
| Resolution                | 0.0007 °                        |