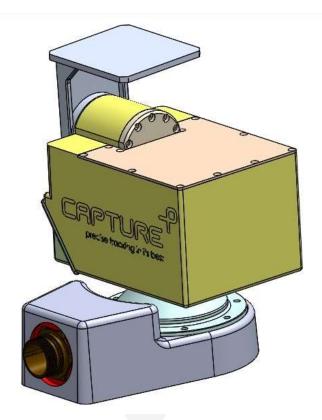

kg                         |
| Control mode              | Speed / Position                |
| Communication             | Ethernet TCP ( Option - RS232 ) |
| Environmental protection  | IP65                            |
| Power consumption         | 24-36V & 3Amp                   |
| Max Payload (balanced)    | 40 kg                           |
| Max Acceleration          | 100 °/Sec <sup>2</sup>          |
| Speed (balanced)          | 0.001-7 °/Sec                   |
| Position Accuracy         | ±0.1°                           |
| Resolution                | 0.0007 °                        |







CLARKER



CAPTURE SYSTEMS LTD, Ravnitzky St.6, Petach Tikva, Israel Phone: +972-3-3038108 Fax: +972-3-6200621 sales@capture-sys.com www.capture-sys.com





## THIS PART CAN BE MODIFIED



FULLY MOTORIZED UNIT



#### Contact us at:

CAPTURE SYSTEMS LTD, Ravnitzky St.6, Petach Tikva, Israel Phone: +972-3-3038108 Fax: +972-3-6200621 sales@capture-sys.com www.capture-sys.com



### | MICD





#### Contact us at:

CAPTURE SYSTEMS LTD, Ravnitzky St.6, Petach Tikva, Israel Phone: +972-3-3038108 Fax: +972-3-6200621 sales@capture-sys.com www.capture-sys.com