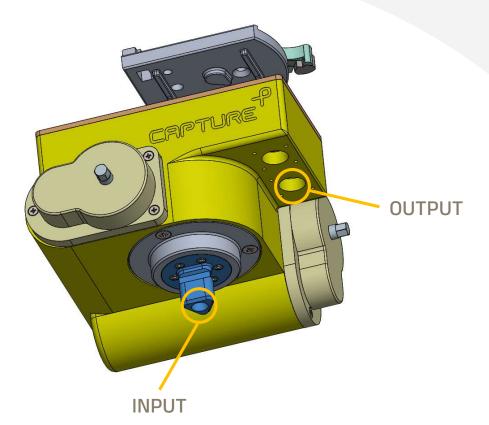

-------------------------|
| Azimuth / Pan movement    | Nx360° or up to 360°            |
| Elevation / Tilt movement | Up to 180°                      |
| Self-Weight               | ~4.5 kg                         |
| Control mode              | Speed / Position                |
| Communication             | Ethernet TCP ( Option - RS232 ) |
| Environmental protection  | IP65                            |
| Power consumption         | 24-36V & 3Amp                   |
| Max Payload (balanced)    | 40 kg                           |
| Max Acceleration          | 100 °/Sec <sup>2</sup>          |
| Speed (balanced)          | 0.001-7 °/Sec                   |
| Position Accuracy         | ±0.1°                           |
| Resolution                | 0.0007 °                        |







CLARKER



CAPTURE SYSTEMS LTD, Ravnitzky St.6, Petach Tikva, Israel Phone: +972-3-3038108 Fax: +972-3-6200621 sales@capture-sys.com www.capture-sys.com





## THIS PART CAN BE MODIFIED



FULLY MOTORIZED UNIT



#### Contact us at:

CAPTURE SYSTEMS LTD, Ravnitzky St.6, Petach Tikva, Israel Phone: +972-3-3038108 Fax: +972-3-6200621 sales@capture-sys.com www.capture-sys.com



### | MICD





#### Contact us at:

CAPTURE SYSTEMS LTD, Ravnitzky St.6, Petach Tikva, Israel Phone: +972-3-3038108 Fax: +972-3-6200621 sales@capture-sys.com www.capture-sys.com