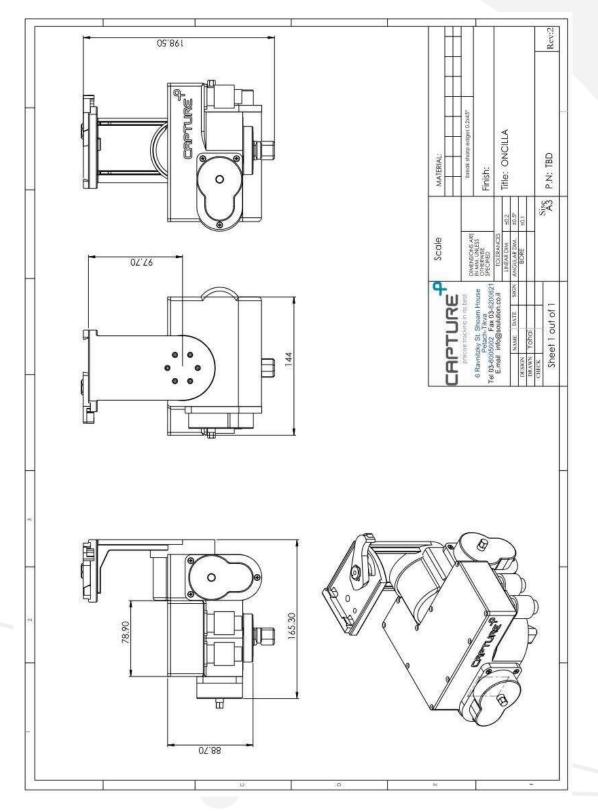

|
| Power consumption         | 24-36V & 3Amp                   |
| Max Payload (balanced)    | 40 kg                           |
| Max Acceleration          | 100 °/Sec <sup>2</sup>          |
| Speed (balanced)          | 0.001-7 °/Sec                   |
| Position Accuracy         | ±0.1°                           |
| Resolution                | 0.0007 °                        |







CLARKER



CAPTURE SYSTEMS LTD, Ravnitzky St.6, Petach Tikva, Israel Phone: +972-3-3038108 Fax: +972-3-6200621 sales@capture-sys.com www.capture-sys.com





## THIS PART CAN BE MODIFIED



FULLY MOTORIZED UNIT



#### Contact us at:

CAPTURE SYSTEMS LTD, Ravnitzky St.6, Petach Tikva, Israel Phone: +972-3-3038108 Fax: +972-3-6200621 sales@capture-sys.com www.capture-sys.com



### | MICD





#### Contact us at:

CAPTURE SYSTEMS LTD, Ravnitzky St.6, Petach Tikva, Israel Phone: +972-3-3038108 Fax: +972-3-6200621 sales@capture-sys.com www.capture-sys.com